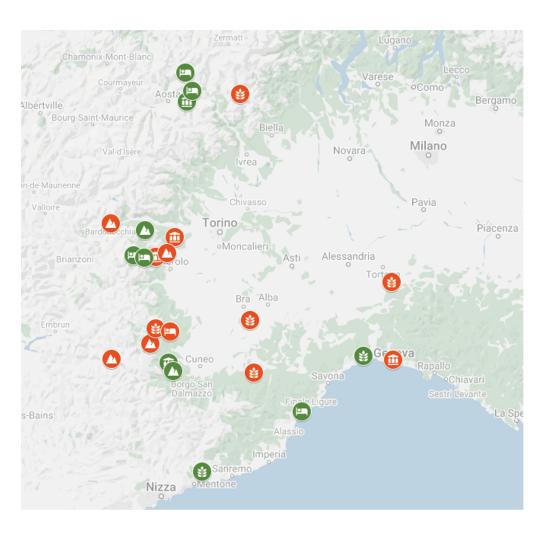

# pilot project

Mountain refuge

Public administration

Agriturism & farm

Guest house & hostel

11 13

# pilot project

# pilot project / municipality of Saint Marcel (AO)

Keeper's house and library

Multipurpose center

Youth center